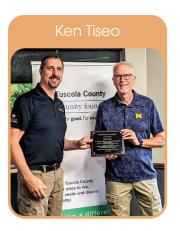

# RECOGNIZING BOARD MEMBERS & VOLUNTEERS

Mike Damm, Ken Tiseo, and Bree Tomlinson were all honored for their years of service and leadership to the Tuscola County Community Foundation (TCCF) in 2023.

Mike Damm, a business owner from the Vassar area, was a TCCF Trustee for eight years and served as the Board President for two years. Ken Tiseo, a retired dentist from Caro, also served as a Trustee for eight years. Both men served on various committees during their tenure on the Board and Mike will continue serving on the Finance Committee.