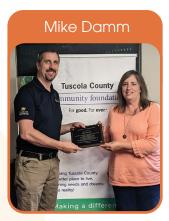

# RECOGNIZING BOARD MEMBERS & VOLUNTEERS

Mike Damm, Ken Tiseo, and Bree Tomlinson were all honored for their years of service and leadership to the Tuscola County Community Foundation (TCCF) in 2023.

Mike Damm, a business owner from the Vassar area, was a TCCF Trustee for eight years and served as the Board President for two years. Ken Tiseo, a retired dentist from Caro, also served as a Trustee for eight years. Both men served on various committees during their tenure on the Board and Mike will continue serving on the Finance Committee.