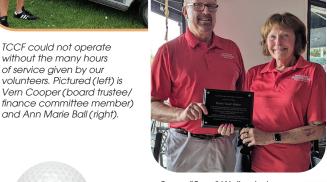

nling

# FOR THE BENEFIT OF THE TCCF FOUNDERS FUND

The Tuscola County Community Foundation (TCCF) hosted its 2nd Annual Golf Outing at the Arrowhead Golf & Grill in Caro on June 23rd. Participants enjoyed beautiful, sunny weather and the camaraderie of joining forces to support the Founders Fund.

The Founders Fund is an unrestricted fund, established in 1998 by the TCCF Board of Trustees to support projects that would enhance the life of Tuscola County residents. Applications can be found on our website, www.tuscolaccf.org, and are accepted on a continuous basis.

The Founders Fund was the beneficiary of over \$8,000 in proceeds from the golf outing this year. Special thanks to these Event and Hole-in-One Sponsors!















Vern Cooper (board trustee)

and Ann Marie Ball (right).













# 2023 GRANT AWARDS

Total Grants Awarded in 2023: **\$411,278** 

#### CLAUDE D. AND ETTA H. ANDREWS FUND

Total Awarded \$9,413

Caro High School
Support for off-site science programs.

\*\*S500

Tuscola Technology Center
Purchase refrigerated sandwich table.

\*\*Tuscola Youth Gymnastics
Purchase ice machine.

\*\*Village of Cass City
Purchase concrete gaming systems
for municipal park.

\*\*4,813\*\*

**Village of Reese Community Park** 

\$800

Purchase backstop for baseball field #2.

#### **APPLE BLOSSOM WIND FUND**

Total Awarded \$1,000

| Cass City Talons Program support for Youth Wrestling.                 | \$250 |
|-----------------------------------------------------------------------|-------|
| Cass City Public Schools Program Program support for robotics.